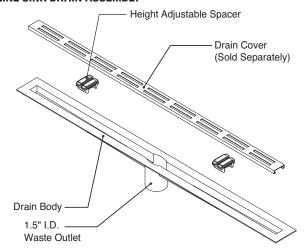

### **DESCRIPTION**

- Sink Drain
- 18 Gauge 316L Stainless Steel
- Key feature of the drain body is a fully-sloped trough that prevents standing water and solids being deposited into the trough
- 1.5" I.D. schedule 10 stainless steel waste outlet
- NOT SUITABLE AS A FLOOR DRAIN
- Height adjustability of drain cover with use of spacers for different thicknesses of finished material from 3/8" to 3/4". Custom spacers are available for finished material thicknesses from 1"-2 ½"
- QuickDrain USA recommends the drain cover extend the entire length of the sink

## **DRAIN BODY INCLUDES**

Height Adjustable Spacers (2)

#### **PROLINE SINK DRAIN ASSEMBLY**

Lines

Tilein\*