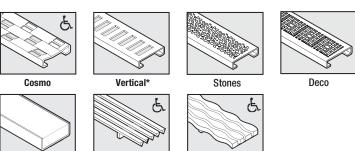

# **REQUIRED PART (NOT INCLUDED) - DRAIN COVER**

Available in the designs below and in this length – 18"