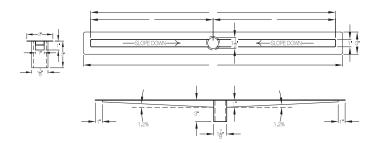

# **PLD18S1 TECHNICAL SPECIFICATION**

| MODEL   | Α  | В | C | D  |
|---------|----|---|---|----|
| PLD18S1 | 18 | 9 | 9 | 20 |