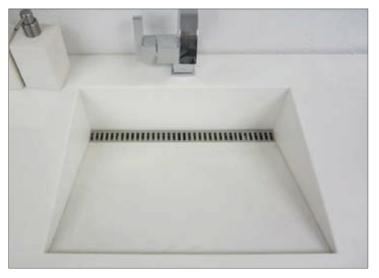

### **DESCRIPTION**

- Sink Drain
- 18 Gauge 316L Stainless Steel
- Key feature of the drain body is a fully-sloped trough that prevents standing water and solids being deposited into the trough
- 1.5" I.D. schedule 10 stainless steel waste outlet
- NOT SUITABLE AS A FLOOR DRAIN
- Height adjustability of drain cover with use of spacers for different thicknesses of finished material from 3/8" to 3/4". Custom spacers are available for finished material thicknesses from 1"-2 ½"
- QuickDrain USA recommends the drain cover extend the entire length of the sink