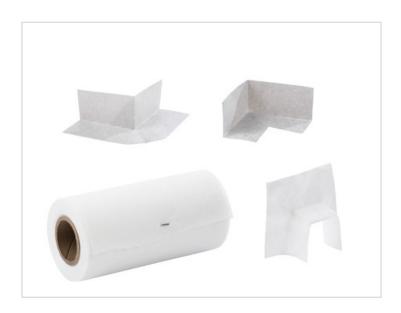

#### **DESCRIPTION**

- Liquid waterproofing accessories for use with any liquid waterproofing:
- Made of Non-Woven Polyester fabric
- Used to bridge joints and connections in the shower pan

#### WATERPROOFING KIT INCLUDES

- Non Woven Polyester Curb Covers
- Non Woven Polyester Outside Corners
- Non Woven Polyester Inside Corners
- Non Polyester Reinforcement Fabric

| KIT NUMBER                                                      | CURB COVERS | OUTSIDE CORNERS | INSIDE CORNERS | REINFORCEMENT FABRIC |
|-----------------------------------------------------------------|-------------|-----------------|----------------|----------------------|
| SLPAN-LWP32x64<br>SLPAN-LWP40x64<br>SLPAN-LWP48x64              | 2           | -               | 4              | 1                    |
| SLPAN-LWP48x48-ADA<br>SLPAN-LWP48x74-ADA<br>SLPAN-LWP48x100-ADA | -           | 2               | 2              | 1                    |