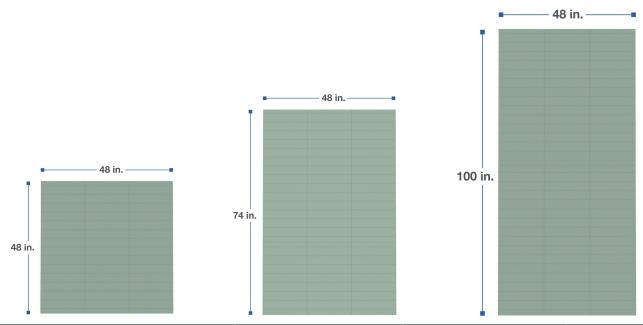

| Pan | Size |
|-----|------|
|     |      |

| <b>√</b> | CURBED PAN SIZE |
|----------|-----------------|
|          | 32"x64"         |
|          | 40"x64"         |
|          | 48"x64"         |

| $\checkmark$ | CURBLESS PAN SIZE |  |  |  |
|--------------|-------------------|--|--|--|
|              | 48"x48"           |  |  |  |
|              | 48"x74"           |  |  |  |
|              | 48"x100"          |  |  |  |