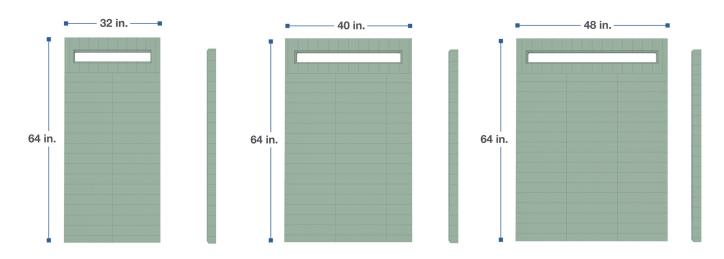

| Pan | Size |
|-----|------|
|     |      |

| <b>√</b> | CURBED PAN SIZE |
|----------|-----------------|
|          | 32"x64"         |
|          | 40"x64"         |
|          | 48"x64"         |

| $\checkmark$ | CURBLESS PAN SIZE |  |  |  |
|--------------|-------------------|--|--|--|
|              | 48"x48"           |  |  |  |
|              | 48"x74"           |  |  |  |
|              | 48"x100"          |  |  |  |