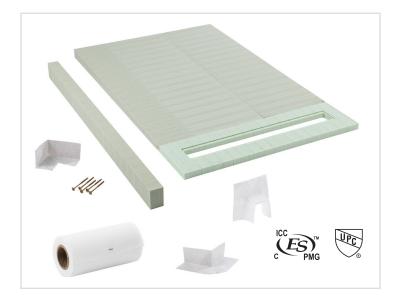

#### INSTALLATION KIT INCLUDES

- Drain support frame
- Quick Slope (SLQS1652, SLQS852)
- Curb (SLCURB)
- Screws (5)
- Liquid Waterproofing Accessories

#### WATERPROOFING KIT INCLUDES

- Non Woven Polyester Curb Covers
- Non Woven Polyester Outside Corners
- Non Woven Polyester Inside Corners
- Non Polyester Reinforcement Fabric

| KIT NUMBER                                                      | CURB COVERS | OUTSIDE CORNERS | INSIDE CORNERS | REINFORCEMENT FABRIC |
|-----------------------------------------------------------------|-------------|-----------------|----------------|----------------------|
| SLPAN-LWP32x64<br>SLPAN-LWP40x64<br>SLPAN-LWP48x64              | 2           | -               | 4              | 1                    |
| SLPAN-LWP48x48-ADA<br>SLPAN-LWP48x74-ADA<br>SLPAN-LWP48x100-ADA | -           | 2               | 2              | 1                    |