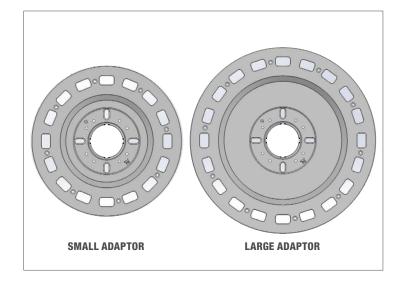

#### **DESCRIPTION**

The QuickDrain Universal Flange Adaptor is made of reinforced nylon and molded in the USA. It is available in two sizes: large (13") and small (10-1/2"). The flange adaptor shall have universal bolt slots and Phillips head screws which can be fastened to most drain bases. It shall have a molded TPE dual profile gasket which seals to most PVC/ABS drain bases to upgrade or retrofit from traditional pan liner to topical membrane waterproofing. It shall have integrated threads and a weep zone to allow water to properly migrate to the drain. The flange shall be textured to bond topical fabric membrane with thinset and compatible to liquid applied waterproofing.

#### PRODUCT SELECTOR

| FLANGE ADAPTOR CONVERSION KIT |                     |                    |  |  |  |
|-------------------------------|---------------------|--------------------|--|--|--|
| $\checkmark$                  | Flange Adaptor Size | Product Number     |  |  |  |
|                               | Small, Universal    | QDCONVERSIONKIT-SF |  |  |  |
|                               | Large, Universal    | QDCONVERSIONKIT-LF |  |  |  |