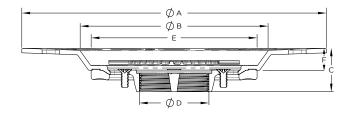

#### DIMENSIONS - LARGE ADAPTOR

| [A]: | Width        | 13" | [D]: | Hub Dimension           | 2" Sch 40 |
|------|--------------|-----|------|-------------------------|-----------|
| [B]: | Recess Width | 9"  | [E]: | Compatible Drain Bodies | 5", 6"    |
| [C]: | Height       | 4"  | [F]: | Drain Body Depth        | 1/4"      |