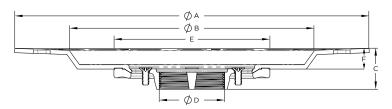

#### **DIMENSIONS - SMALL ADAPTOR**

| [A]: | Width        | 10-1/2" | [D]: | Hub Dimension           | 2" Sch 40 |
|------|--------------|---------|------|-------------------------|-----------|
| [B]: | Recess Width | 6-1/2"  | [E]: | Compatible Drain Bodies | 4"        |
| [C]: | Height       | 4"      | [F]: | Drain Body Depth        | 1/4"      |